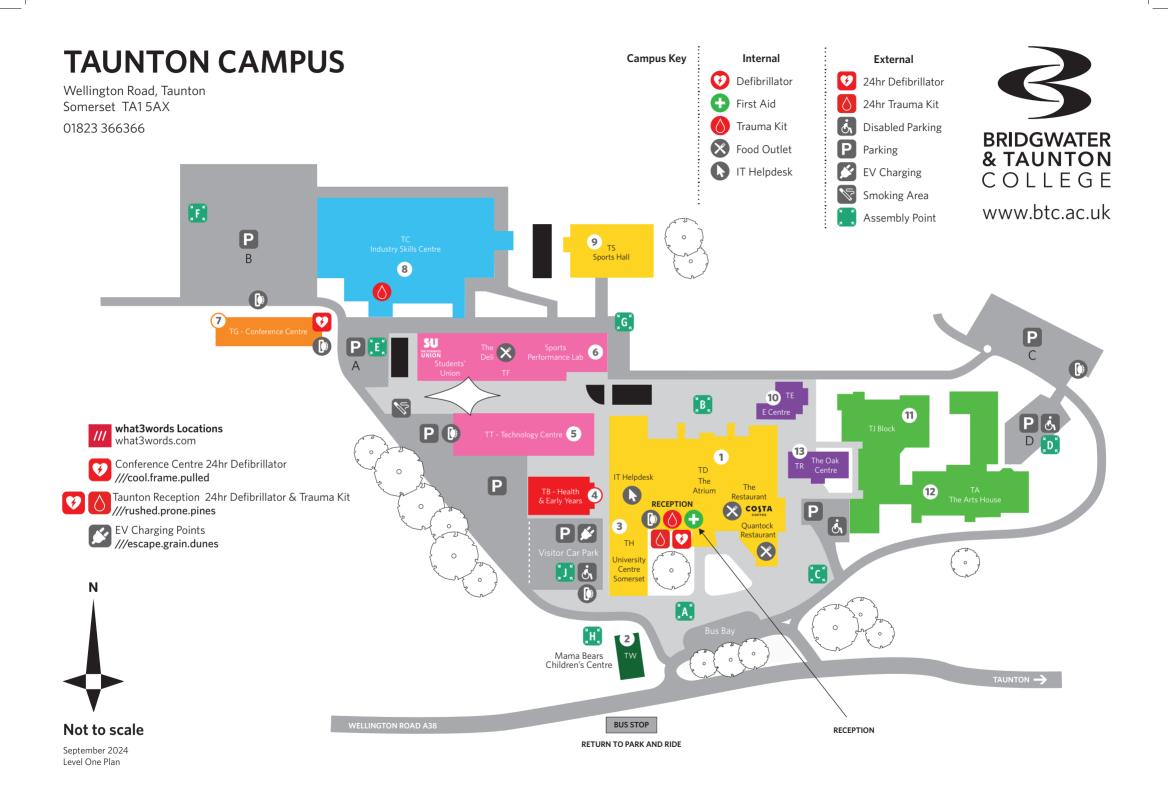

Taunton L1 Plan Sept2024.indd 1

## **Campus Directory**

1 The Atrium - TD

Ground Floor Main Reception The Restaurant COSTA The Art Shop Information and Guidance The Quantock Restaurant <u>1st Floor</u> TD01 - TD14 Lecture Theatre A Lecture Theatre B LRC 2nd Floor

<u>Zha Floor</u> TD01 - TD19

- 2 Mama Bears Children Centre TN
- 3 University Centre Somerset TH

Ground Floor THO01 - TH016 HE Common Rooms Exams Office Reprographics IT Helpdesk Facilities Office Staff Diner

TH101 - TH118 <u>2nd Floor</u> TH201 - TH207 HE Study Centre <u>3rd Floor</u> TH301 - TH326 Staff Workroom

1st Floor

4 Health & Early Years - TB TB001 - TB007

## **5** Technology Centre - TT

<u>Ground Floor</u> TT004 - TT016 <u>2nd Floor</u> TT200 - TT209

## <u>1st Floor</u>

TT101 - TT107 Centre of Digital Technologies (TT110 - TT118)

- - **9** Sports Hall TS Ground Floor
    - <u>Ground Floor</u> Main Hall Changing Rooms

<u>1st Floor</u> Balcony Classroom Office TS101- Spining Room TS102- Classroom

6 Students' Union & Sports Performance Lab - TF

Multifaith Space

The Fitness Zone

HE Sports Science Lab

The Deli

Student Services Chaplain Wellbeing Team Community Hub

- 7 Conference Centre TG TG001 - The Musgrove TG002 - The Vivary TG003 - Castle Bow TG004 - The Somerset Suite TG005 - Lecture Theatre TG006 - Tone TG007 - Orchard TG008 - Priory
- 8 Industry Skills Centre TC
  TC004 Mulit Skills Workshop
  TC005 EPA Area
  TC007 Classroom/Lab
  TC008 Carpentry workshop
  TC008 Classroom
  TC009A Rolling Road
  TC009B Automotive Ramps
  TC010 Plumbing Workshop
  TC013 P&D Workshop
  TC104 P&D Workshop
  TC105 P&D Workshop

10 E Centre - TE

TEO01 - TEO02 Classrooms Specialist Bathroom Facilities

**11** J Block - TJ Unused at this time

12 The Arts House - TA

Ground Floor TA14 - TA29 (TA24 includes 3D Workshop and Media Make Up Rooms)

<u>1st Floor</u> TA101 - TA112 (TA108 - Staff Workroom)

<u>2nd Floor</u> TA201 - TA210

<u>3rd Floor</u> TA301 - TA310

**13** The Oak Centre - TR 2 Classrooms

Therapy Room Specialist Bathroom Facilities